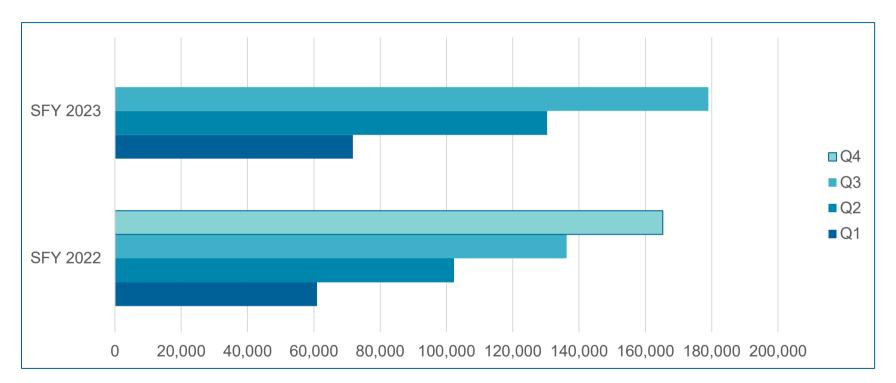

## Adult Benefit – Total Dollars Paid By Week

Total Claims Paid in SFY 2022 = \$106M Total Claims Paid in SFY 2023 to date = \$140M

#### **Adult Benefit – Members with Claims**

- 165,000 unique adults received treatment in the first SFY (2022)
- 179,000 unique adults have received treatment so far, this SFY (2023)

Denta**Quest** 