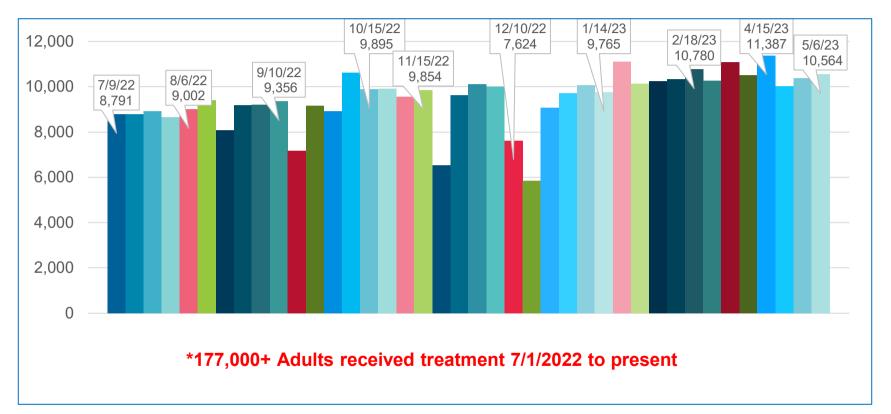

## Adult Benefit – Members With Claims (Weekly)

3

#### **Adult Benefit – Members with Claims**

- Average number of adults with:
  - $\circ$  a **claim** each week 9,000+
  - o a cleaning each week 2,000+
  - $_{\circ}$  a filling/restoration each week 4,900+
  - o an extraction each week 3,500+
- Average total dollars paid each week \$3.1M

#### **Adult Benefit – Members with Claims**

- 165,000 unique adults received treatment in the first SFY (2022)
- 179,000 unique adults have received treatment so far, this SFY (2023)

Denta**Quest** 