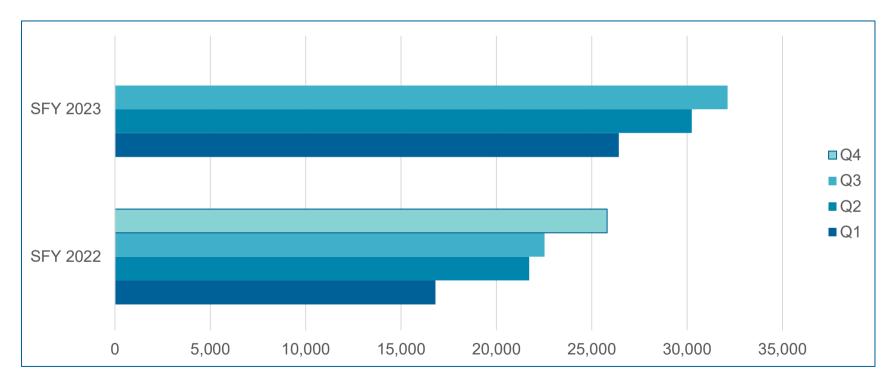

nefit – Utilization by Restorative Codes







5

### Adult Benefit – Utilization by Extraction Codes







6

## Adult Benefit – Total Dollars Paid By Week





Total Claims Paid in SFY 2022 = \$106M Total Claims Paid in SFY 2023 to date = \$140M



#### **Adult Benefit – Members with Claims**

- Average number of adults with:
  - $\circ$  a **claim** each week 9,000+
  - o a cleaning each week 2,000+
  - $_{\circ}$  a filling/restoration each week 4,900+
  - o an extraction each week 3,500+
- Average total dollars paid each week \$3.1M







#### **Adult Benefit – Members with Claims**



- 165,000 unique adults received treatment in the first SFY (2022)
- 179,000 unique adults have received treatment so far, this SFY (2023)

Denta**Quest** 

## **Benefit Usage By Quarter - Prophy**





### **Benefit Usage By Quarter - Restorations**





### **Benefit Usage By Quarter - Extractions**





# **PROVIDER NETWORK**





#### **Provider Participation**



As of March 31, 2023, **2,000** dentists are participating in the *SFC* program:

- This represents approximately 26% of Virginia licensed dentists.
- 35% of the states practicing dentists participate in the SFC program.

\*118 providers have been credentialed since January 1, 2023\*





#### **Provider Participation**



15

# **MEMBER UTILIZATION**





#### **Pediatric Dental Utilization**







#### **Pregnant Women Dental Utilization**







# **NEW CONTRACT**





#### What's New?

- Dental Home with member assignment
- Smiling Stork Program
- New Member Welcome Program
- Case Management and Care Coordination Pr