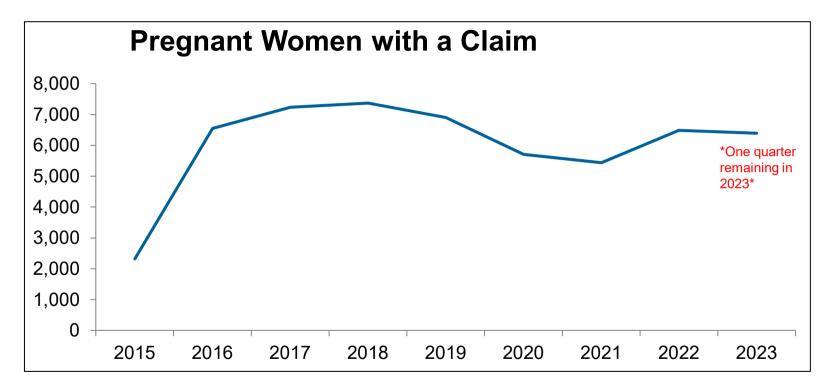

ults received treatment in the first SFY (2022)
- 179,000 unique adults have received treatment so far, this SFY (2023)

Denta**Quest** 

## **Benefit Usage By Quarter - Prophy**





### **Benefit Usage By Quarter - Restorations**





### **Benefit Usage By Quarter - Extractions**





# **PROVIDER NETWORK**





#### **Provider Participation**



As of March 31, 2023, **2,000** dentists are participating in the *SFC* program:

- This represents approximately 26% of Virginia licensed dentists.
- 35% of the states practicing dentists participate in the SFC program.

\*118 providers have been credentialed since January 1, 2023\*





#### **Provider Participation**



15

# **MEMBER UTILIZATION**





#### **Pediatric Dental Utilization**







#### **Pregnant Women Dental Utilization**







# **NEW CONTRACT**





#### What's New?

- Dental Home with member assignment
- Smiling Stork Program
- New Member Welcome Program
- Case Management and Care Coordination Program
- Emergency Dental Redirect Program
- Broken Appointment Program It's back!





# Thank you!