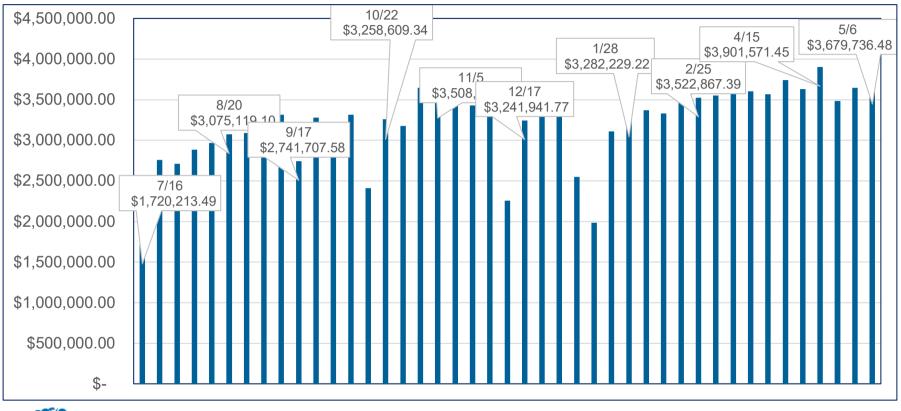

## Adult Benefit – Total Dollars Paid By Week

Total Claims Paid in SFY 2022 = \$106M Total Claims Paid in SFY 2023 to date = \$140M

#### **Adult Benefit – Members with Claims**

- Average number of adults with:
  - $\circ$  a **claim** each week 9,000+
  - o a cleaning each week 2,000+
  - $_{\circ}$  a filling/restoration each week 4,900+
  - o an extraction each week 3,500+
- Average total dollars paid each week \$3.1M