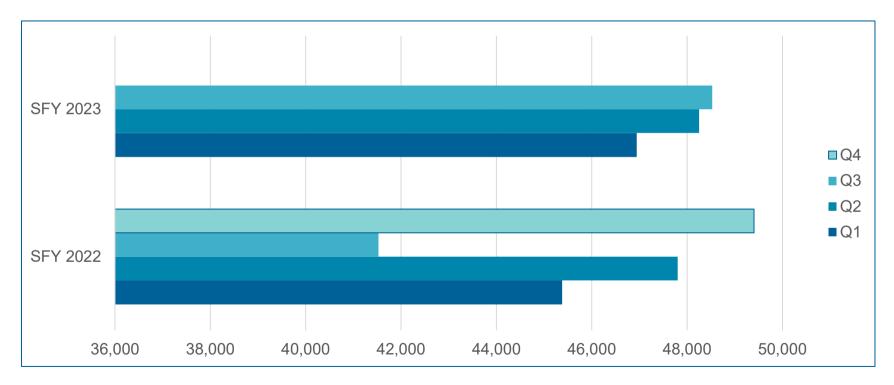

6

## Adult Benefit – Total Dollars Paid By Week





Total Claims Paid in SFY 2022 = \$106M Total Claims Paid in SFY 2023 to date = \$140M



#### **Adult Benefit – Members with Claims**

- Average number of adults with:
  - $\circ$  a **claim** each week 9,000+
  - o a cleaning each week 2,000+
  - $_{\circ}$  a filling/restoration each week 4,900+
  - o an extraction each week 3,500+
- Average total dollars paid each week \$3.1M







#### **Adult Benefit – Members with Claims**



- 165,000 unique adults received treatment in the first SFY (2022)
- 179,000 unique adults have received treatment so far, this SFY (2023)

Denta**Quest** 

## **Benefit Usage By Quarter - Prophy**





### **Benefit Usage By Quarter - Restorations**





### **Benefit Usage By Quarter - Extractions**





# **PROVIDER NETWORK**





#### **Provider Participation**



As of March 31, 2023, **2,000** dentists are participating in the *SFC* program:

- This represents approximately 26% of Virginia licensed dentists.
- 35% of the states practicing dentists participate in the SFC program.

\*118 providers have been credentialed since January 1, 2023\*





#### **Provider Participation**



15

# **MEMBER UTILIZATION**





#### **Pediatric Dental Utilization**







#### **Pregnant Women Dental Utilization**







# **NEW CONTRACT**





#### What's New?

- Dental Home with member assignment
- Smiling Stork Program
- New Member Welcome Program
- Case Management and Care Coordination Program
- Emergency Dental Redirect Program
- Broken Appointment Program It's back!





# Thank you!