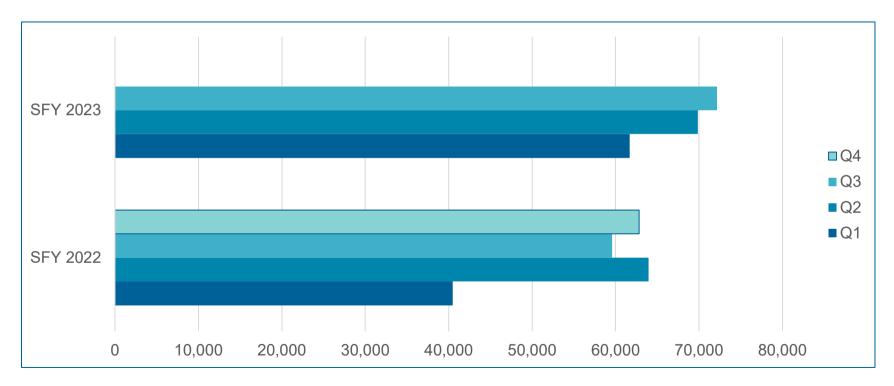

# Adult Benefit – Utilization by Extraction Codes







6

## Adult Benefit – Total Dollars Paid By Week





Total Claims Paid in SFY 2022 = \$106M Total Claims Paid in SFY 2023 to date = \$140M



#### **Adult Benefit – Members with Claims**

- Average number of adults with:
  - $\circ$  a **claim** each week 9,000+
  - o a cleaning each week 2,000+
  - $_{\circ}$  a filling/restoration each week 4,900+
  - o an extraction each week 3,500+
- Average total dollars paid each week \$3.1M







#### **Adult Benefit – Members with Claims**



- 165,000 unique adults received treatment in the first SFY (2022)
- 179,000 unique adults have received treatment so far, this SFY (2023)

Denta**Quest** 

## **Benefit Usage By Quarter - Prophy**





### **Benefit Usage By Quarter - Restorations**





### **Benefit Usage By Quarter - Extractions**





# **PROVIDER NETWORK**





#### **Provider Participation**



As of March 31, 2023, **2,000** dentists are participating in the *SFC* program:

- This represents approximately 26% of Virginia licensed dentists.
- 35% of the states practicing dentists participate in the SFC program.

\*118 providers have been credentialed since January 1, 2023\*





#### **Provider Participation**



15

# **MEMBER UTILIZATION**





#### **Pediatric Dental Utilization**







#### **Pregnant Women Dental Utilization**







# **NEW CONTRACT**





#### What's New?

- Dental Home with member assignment
- Smiling Stork Program
- New Member Welcome Program
- Case Management and Care Coordination Program
- Emergency Dental Redirect Program
- Broken Ap