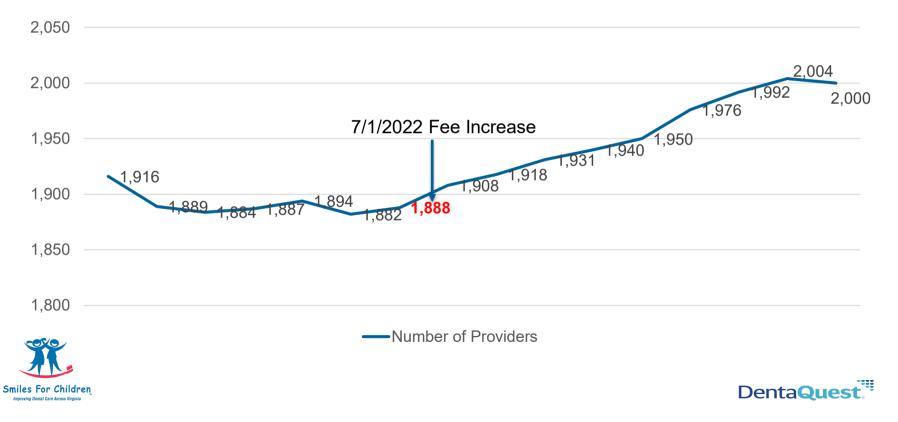

#### **Provider Participation**

As of March 31, 2023, **2,000** dentists are participating in the *SFC* program:

- This represents approximately 26% of Virginia licensed dentists.
- 35% of the states practicing dentists participate in the SFC program.

\*118 providers have been credentialed since January 1, 2023\*

#### **Provider Participation**

15