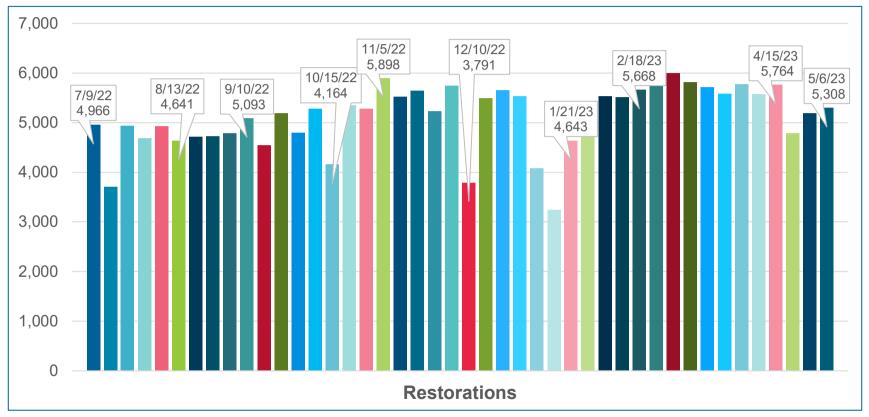

### Adult Benefit – Utilization by Restorative Codes

5

#### **Adult Benefit – Members with Claims**

- Average number of adults with:
  - $\circ$  a **claim** each week 9,000+
  - o a cleaning each week 2,000+
  - $_{\circ}$  a filling/restoration each week 4,900+
  - o an extraction each week 3,500+
- Average total dollars paid each week \$3.1M