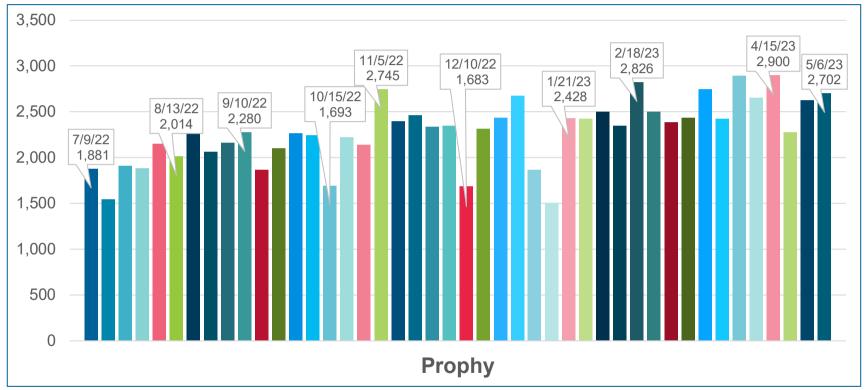

## Adult Benefit – Utilization by Prophy Codes

#### **Adult Benefit – Members with Claims**

- Average number of adults with:
  - $\circ$  a **claim** each week 9,000+
  - o a cleaning each week 2,000+
  - $_{\circ}$  a filling/restoration each week 4,900+
  - o an extraction each week 3,500+
- Average total dollars paid each week \$3.1M