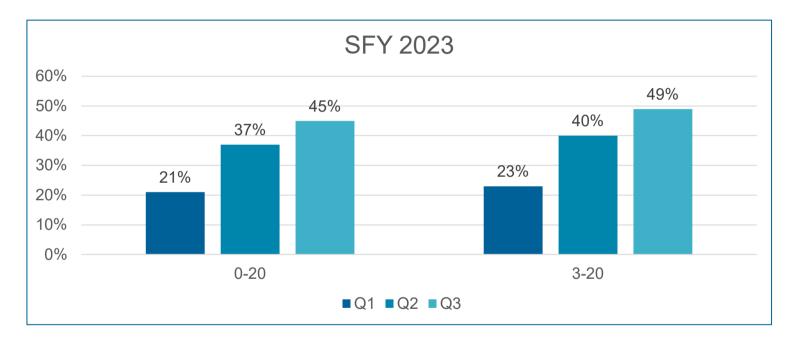

fit – Members with Claims**



- 165,000 unique adults received treatment in the first SFY (2022)
- 179,000 unique adults have received treatment so far, this SFY (2023)

Denta**Quest** 

## **Benefit Usage By Quarter - Prophy**





### **Benefit Usage By Quarter - Restorations**





### **Benefit Usage By Quarter - Extractions**





# **PROVIDER NETWORK**





#### **Provider Participation**



As of March 31, 2023, **2,000** dentists are participating in the *SFC* program:

- This represents approximately 26% of Virginia licensed dentists.
- 35% of the states practicing dentists participate in the SFC program.

\*118 providers have been credentialed since January 1, 2023\*





#### **Provider Participation**



15

# **MEMBER UTILIZATION**





#### **Pediatric Dental Utilization**







#### **Pregnant Women Dental Utilization**







# **NEW CONTRACT**





#### What's New?

- Dental Home with member assignment
- Smiling Stork Program
- New Member Welcome Program
- Case Management and Care Coordination Program
- Emergency Dental Redirect Program
- Broken Appointment Program It's back!





# Thank you!