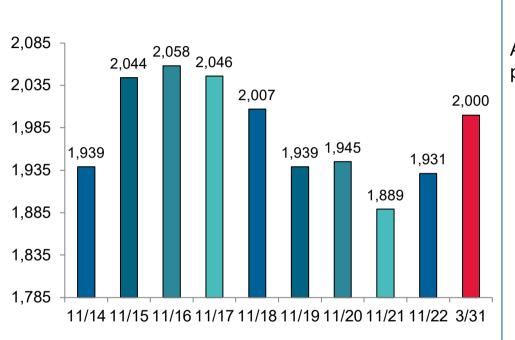

#### **Provider Participation**

As of March 31, 2023, **2,000** dentists are participating in the *SFC* program:

- This represents approximately 26% of Virginia licensed dentists.
- 35% of the states practicing dentists participate in the SFC program.

\*118 providers have been credentialed since January 1, 2023\*