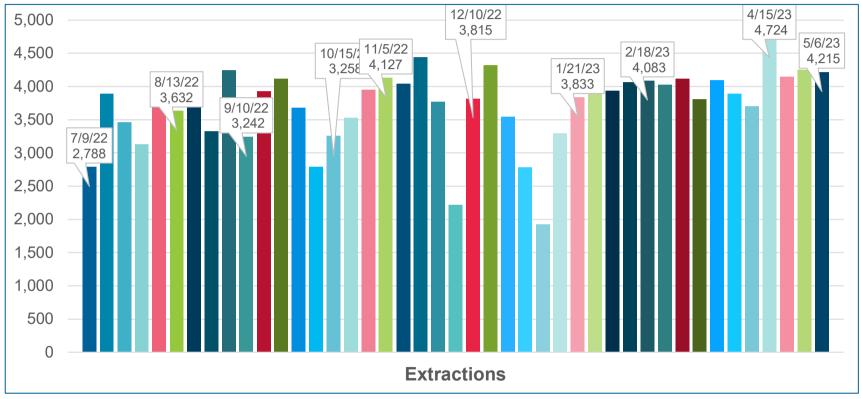

### Adult Benefit – Utilization by Extraction Codes

6

#### **Adult Benefit – Members with Claims**

- Average number of adults with:
  - $\circ$  a **claim** each week 9,000+
  - o a cleaning each week 2,000+
  - $_{\circ}$  a filling/restoration each week 4,900+
  - o an extraction each week 3,500+
- Average total dollars paid each week \$3.1M