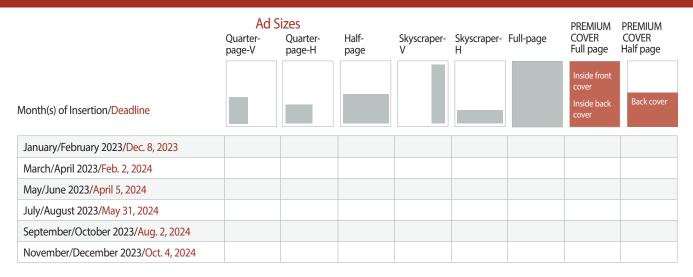

### WDA Journal (Members-only Magazine)

Frequency Rate (Check one) O 1X O 3X

Link ad to this URL: \_\_\_\_\_\_ O YES O NO

TOTAL: \$\_\_\_\_\_\_ (see ShopWDA.org or rate sheet for rates)