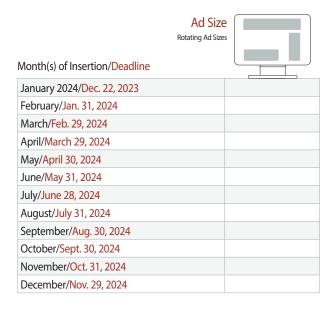

#### The Drill (Weekly member e-newsletter)

| Month(s) of Insertion/Deadline | Week 1 | Week 2 | Week 3 | Week 4 | Week 5 |
|--------------------------------|--------|--------|--------|--------|--------|
| January/Jan. 5, 2024           |        |        |        |        | X      |
| February/Feb. 1, 2024          |        |        |        |        | X      |
| March/March 1, 2024            |        |        |        |        | X      |
| April/April 1, 2024            |        |        |        |        |        |
| May/May 1, 2024                |        |        |        |        | X      |
| June/June 3, 2024              |        |        |        |        | X      |
| July/July 1, 2024              |        |        |        |        |        |
| August/Aug. 1, 2024            |        |        |        |        | X      |
| September/Sept. 6, 2024        |        |        |        |        | X      |
| October/Oct. 1, 2024           |        |        |        |        | X      |
| November/Nov. 1, 2024          |        |        |        |        | X      |
| December/Dec. 2, 2024          |        |        |        |        | X      |